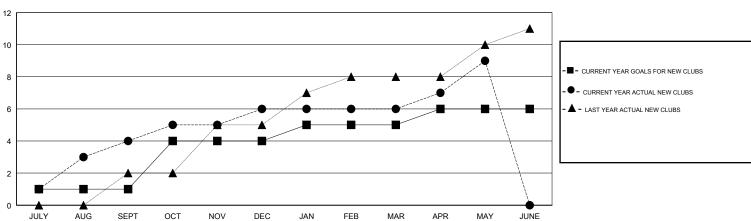

## GMT CA

| Clubs<br>RESULTS FOR 2018-2019 |   |   |   | Members<br>RESULTS FOR 2018-2019 |    |     |     |
|--------------------------------|---|---|---|----------------------------------|----|-----|-----|
|                                |   |   |   |                                  |    |     |     |
| JULY/AUG/SEPT                  | 1 | 4 | 1 | JULY/AUG/SEPT                    | 25 | 209 | 79  |
| OCT/NOV/DEC                    | 3 | 2 | 4 | OCT/NOV/DEC                      | 57 | 119 | 294 |
| JAN/FEB/MAR                    | 1 | 0 | 0 | JAN/FEB/MAR                      | 20 | 166 | 105 |
| APR/MAY/JUNE                   | 1 | 3 | 0 | APR/MAY/JUNE                     | 10 | 116 | 73  |