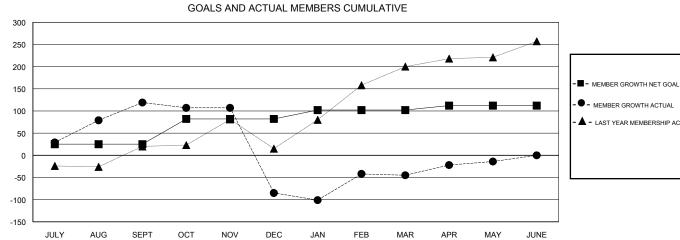

## GMT CA

| Clubs<br>RESULTS FOR 2018-2019 |   |   |   | Members<br>RESULTS FOR 2018-2019 |    |     |     |
|--------------------------------|---|---|---|----------------------------------|----|-----|-----|
|                                |   |   |   |                                  |    |     |     |
| JULY/AUG/SEPT                  | 1 | 4 | 1 | JULY/AUG/SEPT                    | 25 | 209 | 79  |
| OCT/NOV/DEC                    | 3 | 2 | 4 | OCT/NOV/DEC                      | 57 | 119 | 294 |
| JAN/FEB/MAR                    | 1 | 0 | 0 | JAN/FEB/MAR                      | 20 | 166 | 105 |
| APR/MAY/JUNE                   | 1 | 3 | 0 | APR/MAY/JUNE                     | 10 | 116 | 73  |

MEMBER GROWTH ACTUAL

LAST YEAR MEMBERSHIP ACTUAL

| DROPPED CLUBS: 5 |     | 52 CLUBS OF 65 ADDED 1 OR MORE<br>NEW MEMBERS | GENDER DISTRIBUTION<br>MALE 670 (40.90%)<br>FEMALE 968 (59.10%) |  |
|------------------|-----|-----------------------------------------------|-----------------------------------------------------------------|--|
| DROPPED MEMBERS  |     |                                               | Women Percentage Fiscal Year Goal: 50%                          |  |
| DECEASED         | 7   |                                               | TOTAL FAMILY UNIT MEMBERS                                       |  |
| CLUB CANCELLED   | 115 | CLICK HERE FOR CUMULATIVE<br>MEMBERSHIP DATA  |                                                                 |  |
| OTHER 428        |     |                                               | FAMILY MEMBERS PAYING HALF                                      |  |
| TOTAL            | 550 |                                               |                                                                 |  |